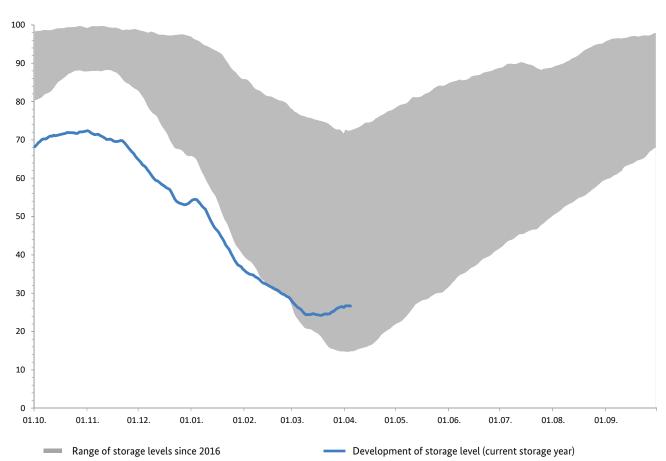

## 2. Storage levels

- Continued low levels of withdrawal from storage of around 0.05 TWh/day
- 4 April 2022: 64.17 TWh (26.7%)
  [18 March 2022: 58.88 TWh (24.2%), 1 March 2022: 67.57 TWh (27.8%), 1 February 2022: 87.37 TWh (35.9%)]
- Since 18 March 2022, more gas has been injected into storage than withdrawn from it overall
- Current storage levels are comparable with those in 2021 and 2017 and now significantly higher than in winter 2018

### Development of storage levels in Germany<sup>1</sup>

<sup>&</sup>lt;sup>1</sup> Storage levels of Haidach and 7Fields (both Austria) not included.