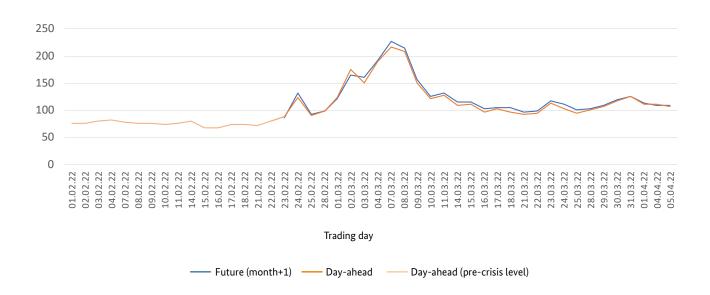

# 3. Wholesale gas prices

| Product                | Current prices/values | Change from<br>av prices/values<br>of prev day | Av price<br>2022 up to<br>23.02.22 | Change from av pre-crisis price | As at               | Source |
|------------------------|-----------------------|------------------------------------------------|------------------------------------|---------------------------------|---------------------|--------|
| Gas [€/MWh]            |                       |                                                |                                    |                                 |                     |        |
| Day-ahead DE (THE)     | 108.533               | -2.4%                                          | 81.18                              | 33.7%                           | 05.04.2022<br>18:45 | EEX    |
| Day-ahead NL (TTF)     | 107.9                 | -2.3%                                          | 81.36                              | 32.6%                           | 05.04.2022<br>18:45 | EEX    |
| Future May/22 NL (TTF) | 105.50                | -2.8%                                          | 75.70                              | 39.4%                           | 06.04.2022<br>08:26 | ICE    |

#### TTF gas prices (settlement prices)

(€/MWh)

Please note that the status report refers solely to the supply of gas. No conclusions can be drawn from it as to the availability of other energy sources such as crude oil and fuels.