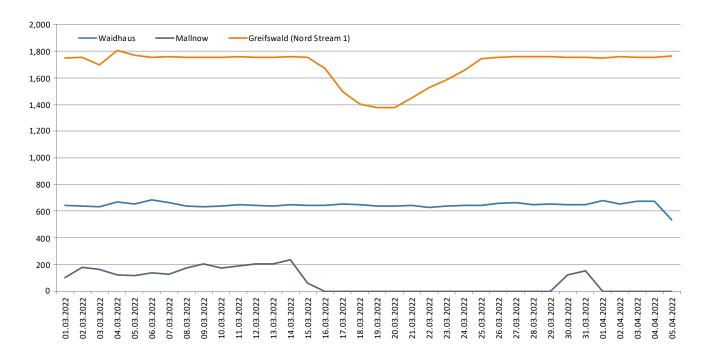

# Gas supply status report

# As at: 6 April 2022

- The gas supply in Germany is stable.
- Gas network operators have not reported any incidents.
- No disruption to gas deliveries to Germany has been recorded.
- Current storage facilities are filled to levels comparable with those in 2021 and 2017 and now significantly higher than in winter 2018.

#### 1. Delivery situation from Russia

#### Gas flows from Russia

(GWh/day)



## 2. Storage levels

- Continued low levels of withdrawal from storage of around 0.05 TWh/day
- 4 April 2022: 64.17 TWh (26.7%)
  [18 March 2022: 58.88 TWh (24.2%), 1 March 2022: 67.57 TWh (27.8%), 1 February 2022: 87.37 TWh (35.9%)]
- Since 18 March 2022, more gas has been injected into storage than withdrawn from it overall
- Current storage levels are comparable with those in 2021 and 2017 and now significantly higher than in winter 2018

### Development of storage levels in Germany<sup>1</sup>





<sup>&</sup>lt;sup>1</sup> Storage levels of Haidach and 7Fields (both Austria) not included.

# 3. Wholesale gas prices

| Product                | Current prices/values | Change from<br>av prices/values<br>of prev day | Av price<br>2022 up to<br>23.02.22 | Change from av pre-crisis pric