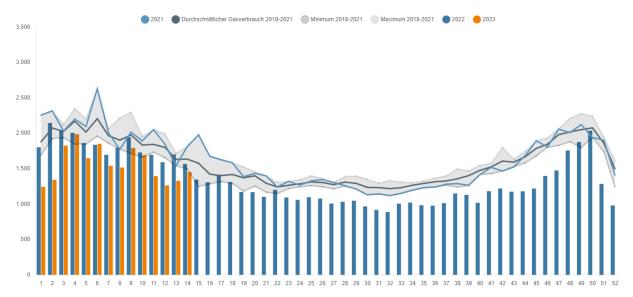

## 3.3 Gas consumption in Germany (weekly average)

(GWh/day)

## As at: 1pm, 13 April 2023

- The alert level of the gas emergency plan has been in place since 23 June 2022. The Bundesnetzagentur is monitoring the situation carefully and is in close contact with the system operators.
- The gas supply in Germany is stable. The security of supply is safeguarded. It was possible to prevent a gas deficit situation last winter. At the same time, preparing for the 2023/2024 winter is a key challenge. It is therefore still important to save gas.
- · Gas flows to Germany are stable and balanced.
- Storage facilities are currently filled to levels comparable with those in 2019 and significantly higher than in spring 2018 and 2021.
- To secure the gas supply for next winter, there must be a storage level of 75% by 1 September.
- Gas consumption in the week beginning 2 April 2023 was 10.3% below the average consumption for 2018 to 2021 and 7.4% higher than in the previous week.
- Wholesale prices have fallen in the last few weeks. Businesses and private consumers must continue to adapt to fluctuating prices and a higher price level.