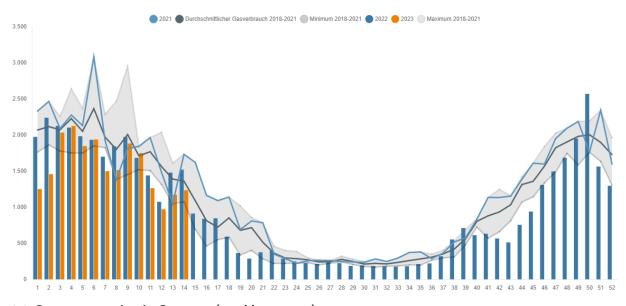

## 3.3 Gas consumption in Germany (weekly average)

(GWh/day)

## As at: 1pm, 13 April 2023

- The alert level of the gas emergency plan has been in place since 23 June 2022. The Bundesnetzagentur is monitoring the situation carefully and is in close contact with the system operators.
- The gas supply in Germany is stable. The security of supply is safeguarded. It was possible to prevent a gas deficit situation last winter. At the same time, preparing for the 2023/2024 winter is a key challenge. It is therefore still important to save gas.
- · Gas flows to Germany are stable and balanced.
- Storage facilities are currently filled to levels comparable with those in 2019 and significantly higher than in spring 2018 and 2021.
- To secure the gas supply for next winter, there must be a storage level of 75% by 1 September.
- Gas consumption in the week beginning 2 April 2023 was 10.3% below the average consumption for 2018 to 2021 and 7.4% higher than in the previous week.
- Wholesale prices have fallen in the last few weeks. Businesses and private consumers must continue to adapt to fluctuating prices and a higher price level.