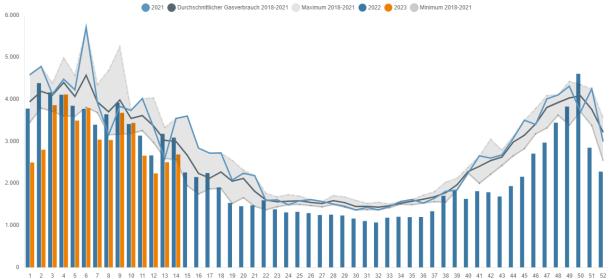

## 3.3 Gas consumption in Germany (weekly average)

(GWh/day)

## As at: 1pm, 13 April 2023

- The alert level of the gas emergency plan has been in place since 23 June 2022. The Bundesnetzagentur is monitoring the situation carefully and is in close contact with the system operators.
- The gas supply in Germany is stable. The security of supply is safeguarded. It was possible to prevent a gas deficit situation last winter. At the same time, preparing for the 2023/2024 winter is a key challenge. It is therefore still important to save gas.
- · Gas flows to Germany are stable and balanced.
- Storage facilities are currently filled to levels comparable with those in 2019 and significantly higher than in spring 2018 and 2021.
- To secure the gas supply for next winter, there must be a storage level of 75% by 1 September.
- Gas consumption in the week beginning 2 April 2023 was 10.3% below the average consumption for 2018 to 2021 and 7.4% higher than in the previous week.
- Wholesale prices have fallen in the last few weeks. Businesses and private consumers must continue to adapt to fluctuating prices and a higher price level.