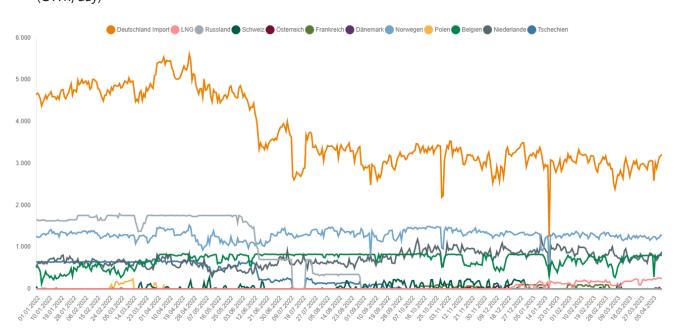

as deficit situation last winter. At the same time, preparing for the 2023/2024 winter is a key challenge. It is therefore still important to save gas.
- · Gas flows to Germany are stable and balanced.
- Storage facilities are currently filled to levels comparable with those in 2019 and significantly higher than in spring 2018 and 2021.
- To secure the gas supply for next winter, there must be a storage level of 75% by 1 September.
- Gas consumption in the week beginning 2 April 2023 was 10.3% below the average consumption for 2018 to 2021 and 7.4% higher than in the previous week.
- Wholesale prices have fallen in the last few weeks. Businesses and private consumers must continue to adapt to fluctuating prices and a higher price level.

#### 1. Gas flows

#### 1.1 Gas imports

(GWh/day)



## 1.2 Gas exports

(GWh/day)



### 1.3 Gas production in Germany

(GWh/day)



### 2. Storage levels in Germany

#### 2.1 Development of storage levels in Germany



#### 2.2 Gas storage levels in Germany: daily storage level and change in storage levels



## 3. Consumption of natural gas

# 3.1 Gas consumption of industrial customers (weekly average)

(GWh/day)



# **3.2 Gas consumption of household and commercial customers (weekly average)** (GWh/day)



## 3.3 Gas consumption in Germany (weekly average)

(GWh/day)



### 4. Gas price

# **4.1 Wholesale gas prices** (€/MWh)



#### **Contact**

 $\label{thm:condition:condition:condition:condition:condition:condition:condition:condition:condition:condition:condition:condition:condition:condition:condition:condition:condition:conditi