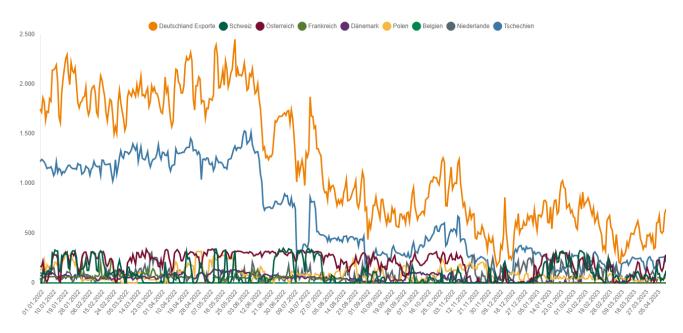

At the same time, preparing for the 2023/2024 winter is a key challenge. It is therefore still important to save gas.
- · Gas flows to Germany are stable and balanced.
- Storage facilities are currently filled to levels comparable with those in 2019 and significantly higher than in spring 2018 and 2021.
- To secure the gas supply for next winter, there must be a storage level of 75% by 1 September.
- Gas consumption in the week beginning 2 April 2023 was 10.3% below the average consumption for 2018 to 2021 and 7.4% higher than in the previous week.
- Wholesale prices have fallen in the last few weeks. Businesses and private consumers must continue to adapt to fluctuating prices and a higher price level.

#### 1. Gas flows

#### 1.1 Gas imports

(GWh/day)



## 1.2 Gas exports

(GWh/day)



### 1.3 Gas production in Germany

(GWh/day)



### 2. Storage levels in Germany

#### 2.1 Development of storage levels in Germany



#### 2.2 Gas storage levels in Germany: daily storage level and change in storage levels



## 3. Consumption of natural gas

# 3.1 Gas consumption of industrial customers (weekly average)

(GWh/day)



# **3.2 Gas consumption of household and commercial customers (weekly average)** (GWh/day)



## 3.3 Gas consumption in Germany (weekly average)

(GWh/day)



### 4. Gas price

# **4.1 Wholesale gas prices** (€/MWh)



#### **Contact**

 $\label{thm:condition:condition:condition:condition:condition:condition:condition:condition:condition:condition:condition:condition:condition:condition:condition:condition:condition:condition:condition:condition:condition: