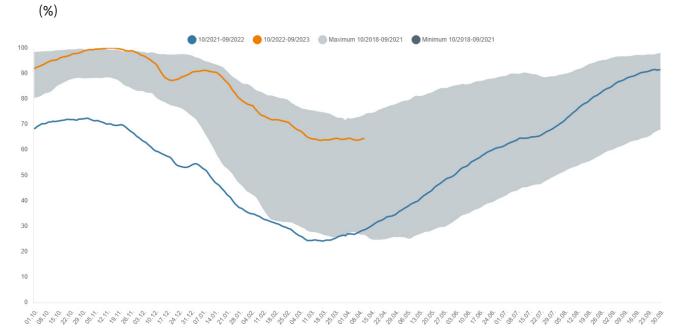

### 2. Storage levels in Germany

#### 2.1 Development of storage levels in Germany

## As at: 1pm, 13 April 2023

- The alert level of the gas emergency plan has been in place since 23 June 2022. The Bundesnetzagentur is monitoring the situation carefully and is in close contact with the system operators.
- The gas supply in Germany is stable. The security of supply is safeguarded. It was possible to prevent a gas deficit situation last winter. At the same time, preparing for the 2023/2024 winter is a key challenge. It is therefore still important to save gas.
- · Gas flows to Germany are stable and balanced.
- Storage facilities are currently filled to levels comparable with those in 2019 and significantly higher than in spring 2018 and 2021.
- To secure the gas supply for next winter, there must be a storage level of 75% by 1 September.
- Gas consumption in the week beginning 2 April 2023 was 10.3% below the average consumption for 2018 to 2021 and 7.4% higher than in the previous week.
- Wholesale prices have fallen in the last few weeks. Businesses and private consumers must continue to adapt to fluctuating prices and a higher price level.