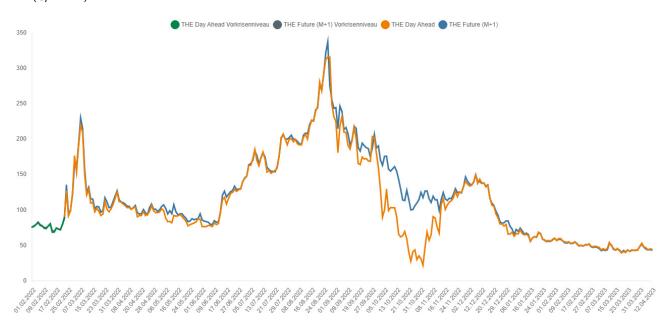

# **4.1 Wholesale gas prices** (€/MWh)

## As at: 1pm, 13 April 2023

- The alert level of the gas emergency plan has been in place since 23 June 2022. The Bundesnetzagentur is monitoring the situation carefully and is in close contact with the system operators.
- The gas supply in Germany is stable. The security of supply is safeguarded. It was possible to prevent a gas deficit situation last winter. At the same time, preparing for the 2023/2024 winter is a key challenge. It is therefore still important to save gas.
- · Gas flows to Germany are stable and balanced.
- Storage facilities are currently filled to levels comparable with those in 2019 and significantly higher than in spring 2018 and 2021.
- To secure the gas supply for next winter, there must be a storage level of 75% by 1 September.
- Gas consumption in the week beginning 2 April 2023 was 10.3% below the average consumption for 2018 to 2021 and 7.4% higher than in the previous week.
- Wholesale prices have fallen in the last few weeks. Businesses and private consumers must continue to adapt to fluctuating prices and a higher price level.