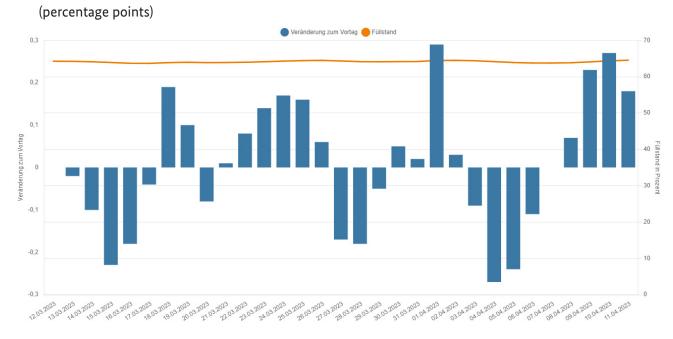

#### 2.2 Gas storage levels in Germany: daily storage level and change in storage levels

## As at: 1pm, 13 April 2023

- The alert level of the gas emergency plan has been in place since 23 June 2022. The Bundesnetzagentur is monitoring the situation carefully and is in close contact with the system operators.
- The gas supply in Germany is stable. The security of supply is safeguarded. It was possible to prevent a gas deficit situation last winter. At the same time, preparing for the 2023/2024 winter is a key challenge. It is therefore still important to save gas.
- · Gas flows to Germany are stable and balanced.
- Storage facilities are currently filled to levels comparable with those in 2019 and significantly higher than in spring 2018 and 2021.
- To secure the gas supply for next winter, there must be a storage level of 75% by 1 September.
- Gas consumption in the week beginning 2 April 2023 was 10.3% below the average consumption for 2018 to 2021 and 7.4% higher than in the previous week.
- Wholesale prices have fallen in the last few weeks. Businesses and private consumers must continue to adapt to fluctuating prices and a higher price level.