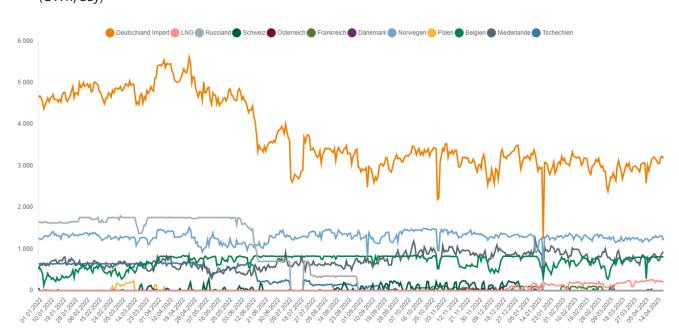

icit situation last winter. At the same time, preparing for the 2023/2024 winter is a key challenge. It is therefore still important to save gas.
- · Gas flows to Germany are stable and balanced.
- Storage facilities are currently filled to levels comparable with those in 2019 and significantly higher than in spring 2018 and 2021.
- To secure the gas supply for next winter, there must be a storage level of 75% by 1 September.
- Gas consumption in the week beginning 9 April 2023 was 13.7% below the average consumption for 2018 to 2021 and down by 14.3% compared with the week before.
- Wholesale prices have fallen in the last few weeks. Businesses and private consumers must continue to adapt to fluctuating prices and a higher price level.

#### 1. Gas flows

#### 1.1 Gas imports

(GWh/day)



## 1.2 Gas exports

(GWh/day)



### 1.3 Gas production in Germany

(GWh/day)



### 2. Storage levels in Germany

#### 2.1 Development of storage levels in Germany



#### 2.2 Gas storage levels in Germany: daily storage level and change in storage levels



## 3. Consumption of natural gas

## 3.1 Gas consumption of industrial customers (weekly average)

(GWh/day)



# **3.2 Gas consumption of household and commercial customers (weekly average)** (GWh/day)



# 3.3 Gas consumption in Germany (weekly average)

(GWh/day)



#### 4. Gas price

# **4.1 Wholesale gas prices** (€/MWh)



#### **Contact**

 $\label{thm:condition:condition:condition:condition:condition:condition:condition:condition:condition:condition:condition:condition:condition:condition:condition:condition:condition:condit