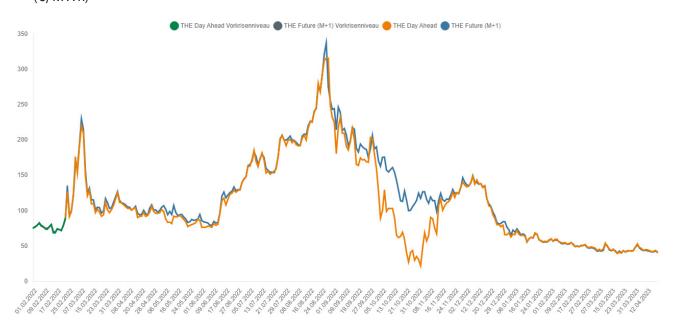

# **4.1 Wholesale gas prices** (€/MWh)

## As at: 1pm, 20 April 2023

- The alert level of the gas emergency plan has been in place since 23 June 2022. The Bundesnetzagentur is monitoring the situation carefully and is in close contact with the system operators.
- The gas supply in Germany is stable. The security of supply is safeguarded. It was possible to prevent a gas deficit situation last winter. At the same time, preparing for the 2023/2024 winter is a key challenge. It is therefore still important to save gas.
- · Gas flows to Germany are stable and balanced.
- Storage facilities are currently filled to levels comparable with those in 2019 and significantly higher than in spring 2018 and 2021.
- To secure the gas supply for next winter, there must be a storage level of 75% by 1 September.
- Gas consumption in the week beginning 9 April 2023 was 13.7% below the average consumption for 2018 to 2021 and down by 14.3% compared with the week before.
- Wholesale prices have fallen in the last few weeks. Businesses and private consumers must continue to adapt to fluctuating prices and a higher price level.