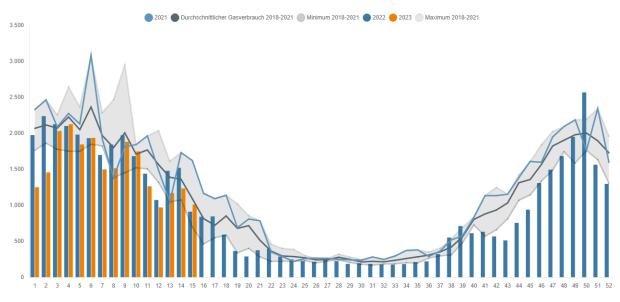

# 3.3 Gas consumption in Germany (weekly average)

(GWh/day)

## As at: 1pm, 20 April 2023

- The alert level of the gas emergency plan has been in place since 23 June 2022. The Bundesnetzagentur is monitoring the situation carefully and is in close contact with the system operators.
- The gas supply in Germany is stable. The security of supply is safeguarded. It was possible to prevent a gas deficit situation last winter. At the same time, preparing for the 2023/2024 winter is a key challenge. It is therefore still important to save gas.
- · Gas flows to Germany are stable and balanced.
- Storage facilities are currently filled to levels comparable with those in 2019 and significantly higher than in spring 2018 and 2021.
- To secure the gas supply for next winter, there must be a storage level of 75% by 1 September.
- Gas consumption in the week beginning 9 April 2023 was 13.7% below the average consumption for 2018 to 2021 and down by 14.3% compared with the week before.
- Wholesale prices have fallen in the last few weeks. Businesses and private consumers must continue to adapt to fluctuating prices and a higher price level.