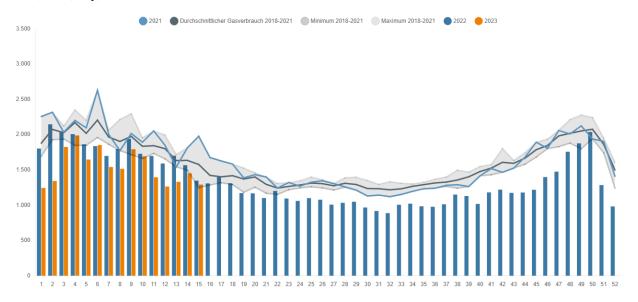

# 3.3 Gas consumption in Germany (weekly average)

(GWh/day)

## As at: 1pm, 20 April 2023

- The alert level of the gas emergency plan has been in place since 23 June 2022. The Bundesnetzagentur is monitoring the situation carefully and is in close contact with the system operators.
- The gas supply in Germany is stable. The security of supply is safeguarded. It was possible to prevent a gas deficit situation last winter. At the same time, preparing for the 2023/2024 winter is a key challenge. It is therefore still important to save gas.
- · Gas flows to Germany are stable and balanced.
- Storage facilities are currently filled to levels comparable with those in 2019 and significantly higher than in spring 2018 and 2021.
- To secure the gas supply for next winter, there must be a storage level of 75% by 1 September.
- Gas consumption in the week beginning 9 April 2023 was 13.7% below the average consumption for 2018 to 2021 and down by 14.3% compared with the week before.
- Wholesale prices have fallen in the last few weeks. Businesses and private consumers must continue to adapt to fluctuating prices and a higher price level.