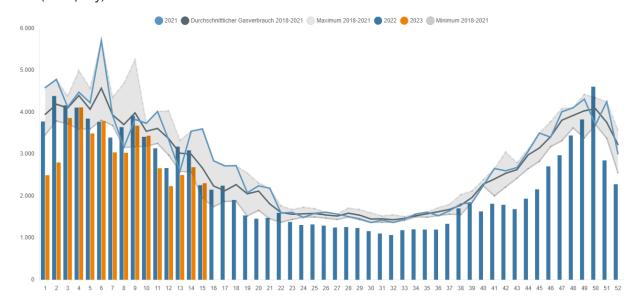

# 3.3 Gas consumption in Germany (weekly average)

(GWh/day)

## As at: 1pm, 20 April 2023

- The alert level of the gas emergency plan has been in place since 23 June 2022. The Bundesnetzagentur is monitoring the situation carefully and is in close contact with the system operators.
- The gas supply in Germany is stable. The security of supply is safeguarded. It was possible to prevent a gas deficit situation last winter. At the same time, preparing for the 2023/2024 winter is a key challenge. It is therefore still important to save gas.
- · Gas flows to Germany are stable and balanced.
- Storage facilities are currently filled to levels comparable with those in 2019 and significantly higher than in spring 2018 and 2021.
- To secure the gas supply for next winter, there must be a storage level of 75% by 1 September.
- Gas consumption in the week beginning 9 April 2023 was 13.7% below the average consumption for 2018 to 2021 and down by 14.3% compared with the week before.
- Wholesale prices have fallen in the last few weeks. Businesses and private consumers must continue to adapt to fluctuating prices and a higher price level.