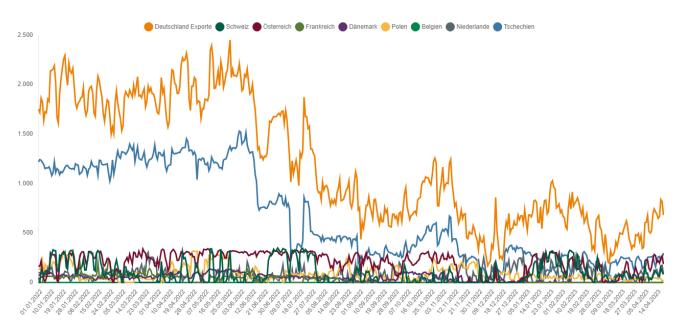

e same time, preparing for the 2023/2024 winter is a key challenge. It is therefore still important to save gas.
- · Gas flows to Germany are stable and balanced.
- Storage facilities are currently filled to levels comparable with those in 2019 and significantly higher than in spring 2018 and 2021.
- To secure the gas supply for next winter, there must be a storage level of 75% by 1 September.
- Gas consumption in the week beginning 9 April 2023 was 13.7% below the average consumption for 2018 to 2021 and down by 14.3% compared with the week before.
- Wholesale prices have fallen in the last few weeks. Businesses and private consumers must continue to adapt to fluctuating prices and a higher price level.

#### 1. Gas flows

#### 1.1 Gas imports

(GWh/day)



## 1.2 Gas exports

(GWh/day)



### 1.3 Gas production in Germany

(GWh/day)



### 2. Storage levels in Germany

#### 2.1 Development of storage levels in Germany



#### 2.2 Gas storage levels in Germany: daily storage level and change in storage levels



## 3. Consumption of natural gas

## 3.1 Gas consumption of industrial customers (weekly average)

(GWh/day)



# **3.2 Gas consumption of household and commercial customers (weekly average)** (GWh/day)



# 3.3 Gas consumption in Germany (weekly average)

(GWh/day)



#### 4. Gas price

# **4.1 Wholesale gas prices** (€/MWh)



#### **Contact**

 $\label{thm:condition:condition:condition:condition:condition:condition:condition:condition:condition:condition:condition:condition:condition:condition:condition:condition:condition:condition:condition:condition:condition