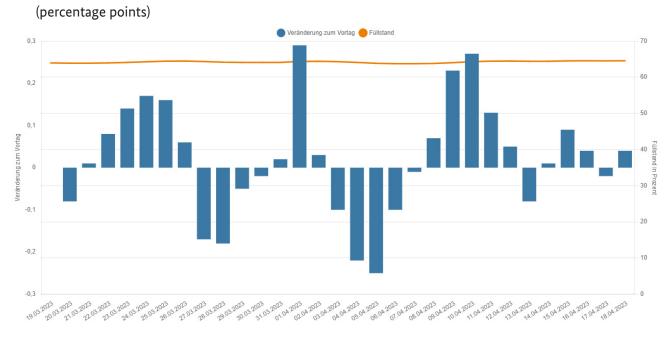

#### 2.2 Gas storage levels in Germany: daily storage level and change in storage levels

## As at: 1pm, 20 April 2023

- The alert level of the gas emergency plan has been in place since 23 June 2022. The Bundesnetzagentur is monitoring the situation carefully and is in close contact with the system operators.
- The gas supply in Germany is stable. The security of supply is safeguarded. It was possible to prevent a gas deficit situation last winter. At the same time, preparing for the 2023/2024 winter is a key challenge. It is therefore still important to save gas.
- · Gas flows to Germany are stable and balanced.
- Storage facilities are currently filled to levels comparable with those in 2019 and significantly higher than in spring 2018 and 2021.
- To secure the gas supply for next winter, there must be a storage level of 75% by 1 September.
- Gas consumption in the week beginning 9 April 2023 was 13.7% below the average consumption for 2018 to 2021 and down by 14.3% compared with the week before.
- Wholesale prices have fallen in the last few weeks. Businesses and private consumers must continue to adapt to fluctuating prices and a higher price level.