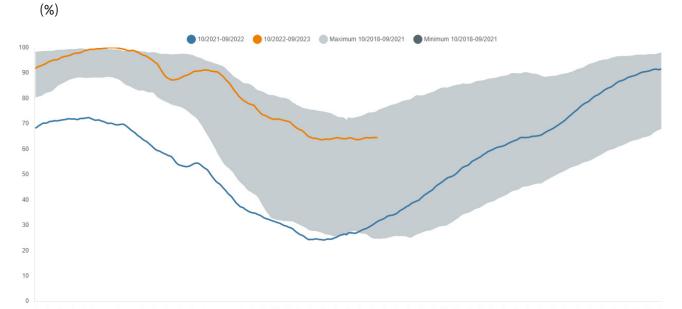

### 2. Storage levels in Germany

#### 2.1 Development of storage levels in Germany

## As at: 1pm, 20 April 2023

- The alert level of the gas emergency plan has been in place since 23 June 2022. The Bundesnetzagentur is monitoring the situation carefully and is in close contact with the system operators.
- The gas supply in Germany is stable. The security of supply is safeguarded. It was possible to prevent a gas deficit situation last winter. At the same time, preparing for the 2023/2024 winter is a key challenge. It is therefore still important to save gas.
- · Gas flows to Germany are stable and balanced.
- Storage facilities are currently filled to levels comparable with those in 2019 and significantly higher than in spring 2018 and 2021.
- To secure the gas supply for next winter, there must be a storage level of 75% by 1 September.
- Gas consumption in the week beginning 9 April 2023 was 13.7% below the average consumption for 2018 to 2021 and down by 14.3% compared with the week before.
- Wholesale prices have fallen in the last few weeks. Businesses and private consumers must continue to adapt to fluctuating prices and a higher price level.