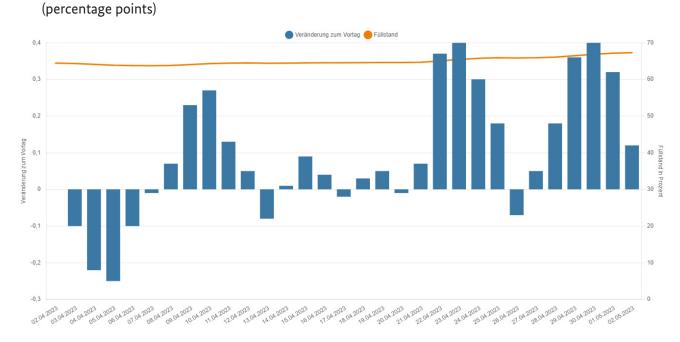

# 2.2 Gas storage levels in Germany: daily storage level and change in storage levels