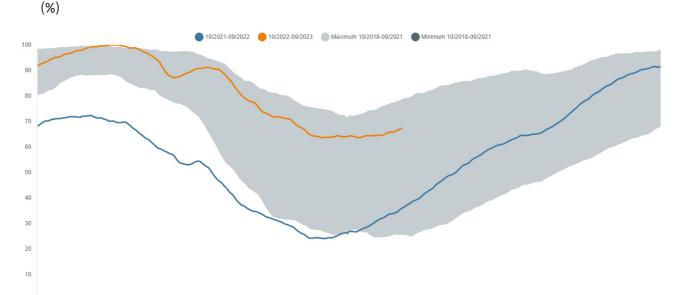

### 2. Storage levels in Germany

### 2.1 Development of storage levels in Germany