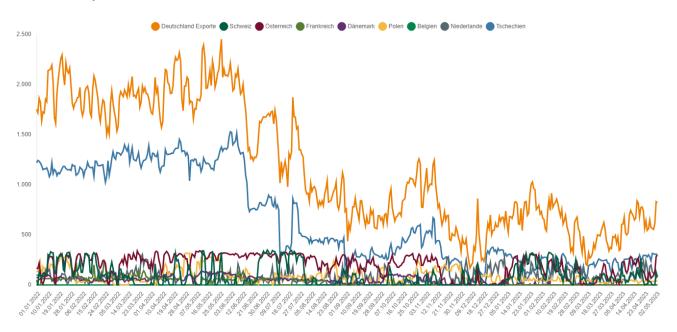

the same time, preparing for the 2023/2024 winter is a key challenge. It is therefore still important to save gas.
- · Gas flows to Germany are stable and balanced.
- Storage facilities are currently filled to levels comparable with those in 2019 and significantly higher than in spring 2018 and 2021.
- To secure the gas supply for next winter, there must be a storage level of 75% by 1 September.
- Gas consumption in the week beginning 23 April 2023 was 2.3% above the average consumption for 2018 to 2021 and up by 0.7% compared with the week before.
- Wholesale prices have fallen in the last few weeks. Businesses and private consumers must continue to adapt to fluctuating prices and a higher price level.

#### 1. Gas flows

### 1.1 Gas imports

(GWh/day)



### 1.2 Gas exports

(GWh/day)



### 1.3 Gas production in Germany

(GWh/day)



### 2. Storage levels in Germany

### 2.1 Development of storage levels in Germany



# 2.2 Gas storage levels in Germany: daily storage level and change in storage levels



### 3. Consumption of natural gas

## 3.1 Gas consumption of industrial customers (weekly average)

(GWh/day)



# **3.2 Gas consumption of household and commercial customers (weekly average)** (GWh/day)



# 3.3 Gas consumption in Germany (weekly average)

(GWh/day)



### 4. Gas price

# **4.1 Wholesale gas prices** (€/MWh)



### **Contact**

 $\label{thm:condition:condition:condition:condition:condition:condition:condition:condition:condition:condition:condition:condition:condition:condition:condition:condition:condition:condition:condition:condition:condition:cond