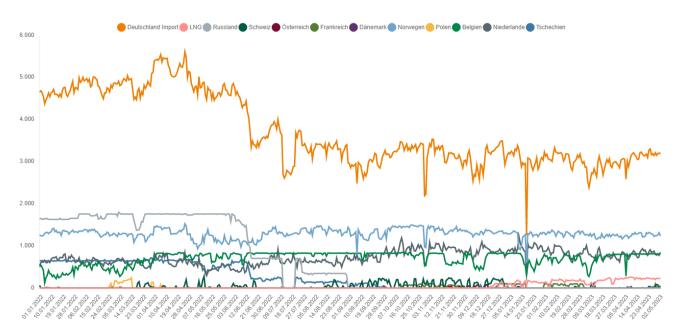

deficit situation last winter. At the same time, preparing for the 2023/2024 winter is a key challenge. It is therefore still important to save gas.
- · Gas flows to Germany are stable and balanced.
- Storage facilities are currently filled to levels comparable with those in 2019 and significantly higher than in spring 2018 and 2021.
- To secure the gas supply for next winter, there must be a storage level of 75% by 1 September.
- Gas consumption in the week beginning 23 April 2023 was 2.3% above the average consumption for 2018 to 2021 and up by 0.7% compared with the week before.
- Wholesale prices have fallen in the last few weeks. Businesses and private consumers must continue to adapt to fluctuating prices and a higher price level.

#### 1. Gas flows

### 1.1 Gas imports

(GWh/day)



### 1.2 Gas exports

(GWh/day)



### 1.3 Gas production in Germany

(GWh/day)



### 2. Storage levels in Germany

### 2.1 Development of storage levels in Germany



# 2.2 Gas storage levels in Germany: daily storage level and change in storage levels



### 3. Consumption of natural gas

## 3.1 Gas consumption of industrial customers (weekly average)

(GWh/day)



# **3.2 Gas consumption of household and commercial customers (weekly average)** (GWh/day)



# 3.3 Gas consumption in Germany (weekly average)

(GWh/day)



### 4. Gas price

# **4.1 Wholesale gas prices** (€/MWh)



### **Contact**

 $\label{thm:condition:condition:condition:condition:condition:condition:condition:condition:condition:condition:condition:condition:condition:condition:condition:condition:condition:condition: