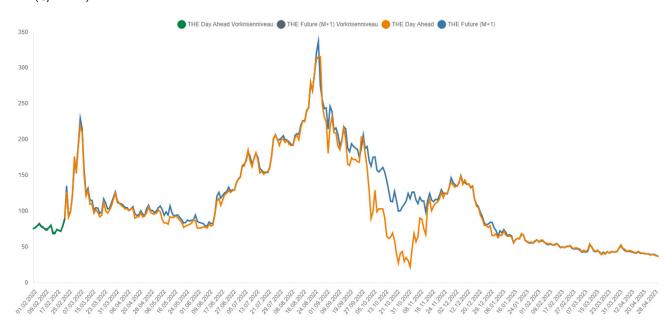

# **4.1 Wholesale gas prices** (€/MWh)

### As at: 1pm, 4 May 2023

- The alert level of the gas emergency plan has been in place since 23 June 2022. The Bundesnetzagentur is monitoring the situation carefully and is in close contact with the system operators.
- The gas supply in Germany is stable. The security of supply is safeguarded. It was possible to prevent a gas deficit situation last winter. At the same time, preparing for the 2023/2024 winter is a key challenge. It is therefore still important to save gas.
- · Gas flows to Germany are stable and balanced.
- Storage facilities are currently filled to levels comparable with those in 2019 and significantly higher than in spring 2018 and 2021.
- To secure the gas supply for next winter, there must be a storage level of 75% by 1 September.
- Gas consumption in the week beginning 23 April 2023 was 2.3% above the average consumption for 2018 to 2021 and up by 0.7% compared with the week before.
- Wholesale prices have fallen in the last few weeks. Businesses and private consumers must continue to adapt to fluctuating prices and a higher price level.