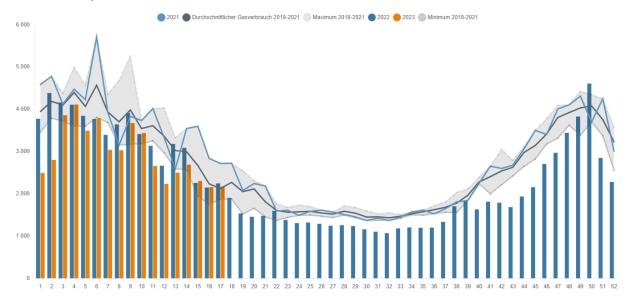

# 3.3 Gas consumption in Germany (weekly average)

(GWh/day)

### As at: 1pm, 4 May 2023

- The alert level of the gas emergency plan has been in place since 23 June 2022. The Bundesnetzagentur is monitoring the situation carefully and is in close contact with the system operators.
- The gas supply in Germany is stable. The security of supply is safeguarded. It was possible to prevent a gas deficit situation last winter. At the same time, preparing for the 2023/2024 winter is a key challenge. It is therefore still important to save gas.
- · Gas flows to Germany are stable and balanced.
- Storage facilities are currently filled to levels comparable with those in 2019 and significantly higher than in spring 2018 and 2021.
- To secure the gas supply for next winter, there must be a storage level of 75% by 1 September.
- Gas consumption in the week beginning 23 April 2023 was 2.3% above the average consumption for 2018 to 2021 and up by 0.7% compared with the week before.
- Wholesale prices have fallen in the last few weeks. Businesses and private consumers must continue to adapt to fluctuating prices and a higher price level.