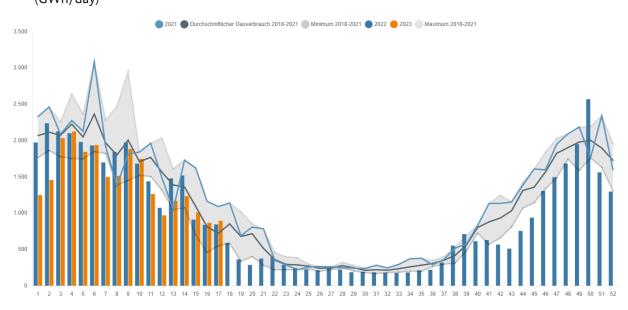

### 3. Consumption of natural gas

# 3.3 Gas consumption in Germany (weekly average)

(GWh/day)