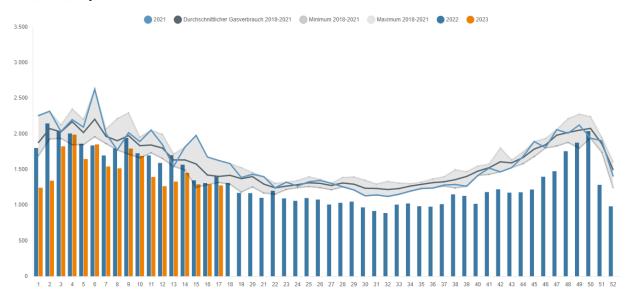

### 3. Consumption of natural gas

# 3.3 Gas consumption in Germany (weekly average)

(GWh/day)