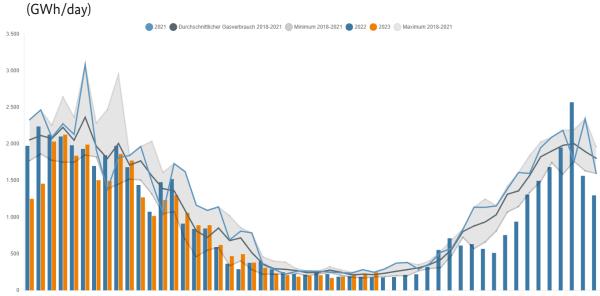

## 3. Consumption of natural gas

### 3.3 Gas consumption in Germany (weekly average)

### As at: 1pm, 17 August 2023

- The alert level of the gas emergency plan has been in place since 23 June 2022. The Bundesnetzagentur is monitoring the situation carefully and is in close contact with the system operators.
- The gas supply in Germany is stable. The security of supply is safeguarded. It was possible to prevent a gas deficit situation last winter. At the same time, preparing for the 2023/2024 winter is a key challenge. It is therefore still important to save gas.
- · Gas flows to Germany are stable and balanced.
- To secure the gas supply for next winter, there must be a storage level of 75% by 1 September. In June this target level has already been reached.
- Gas consumption in the week beginning 7 August 2023 was 13.38% below the average consumption for 2018 to 2021 and up by 5.43% compared with the week before.
- Wholesale prices have increased slightly in the last few weeks. Businesses and private consumers must continue to adapt to fluctuating prices and a higher price level.