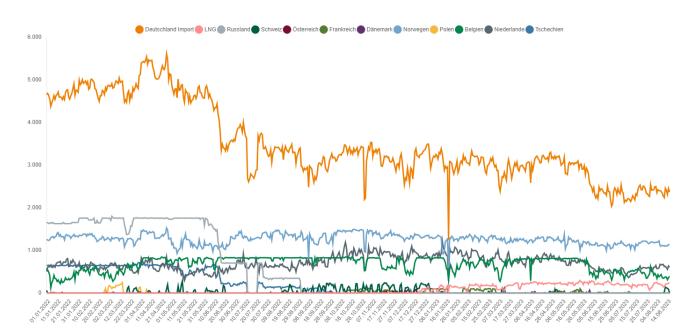

he security of supply is safeguarded. It was possible to prevent a gas deficit situation last winter. At the same time, preparing for the 2023/2024 winter is a key challenge. It is therefore still important to save gas.
- · Gas flows to Germany are stable and balanced.
- To secure the gas supply for next winter, there must be a storage level of 75% by 1 September. In June this target level has already been reached.
- Gas consumption in the week beginning 7 August 2023 was 13.38% below the average consumption for 2018 to 2021 and up by 5.43% compared with the week before.
- Wholesale prices have increased slightly in the last few weeks. Businesses and private consumers must continue to adapt to fluctuating prices and a higher price level.

#### 1. Gas flows

### 1.1 Gas imports

(GWh/day)



### 1.2 Gas exports

(GWh/day)



## 1.3 Gas production in Germany

(GWh/day)



## 2. Storage levels in Germany

### 2.1 Development of storage levels in Germany



# 2.2 Gas storage levels in Germany: daily storage level and change in storage levels\* (percentage points)



<sup>\*</sup> The figures are provisional.

## 3. Consumption of natural gas

## 3.1 Gas consumption of industrial customers (weekly average)

(GWh/day)



## 3.2 Gas consumption of household and commercial customers (weekly average)



### 3.3 Gas consumption in Germany (weekly average)



### 4. Gas price

# **4.1 Wholesale gas prices** (€/MWh)



#### **Contact**

 $\label{thm:condition:condition:condition:condition:condition:condition:condition:condition:condition:condition:condition:condition:condition:conditio