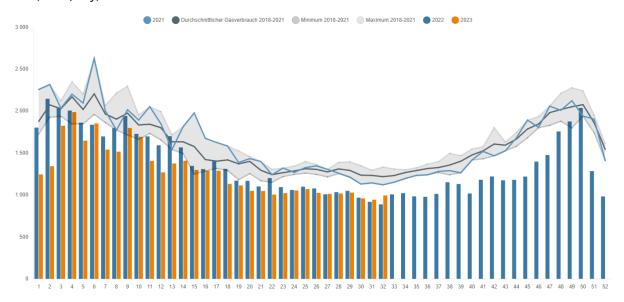

## 3. Consumption of natural gas

### 3.3 Gas consumption in Germany (weekly average)

### As at: 1pm, 17 August 2023

- The alert level of the gas emergency plan has been in place since 23 June 2022. The Bundesnetzagentur is monitoring the situation carefully and is in close contact with the system operators.
- The gas supply in Germany is stable. The security of supply is safeguarded. It was possible to prevent a gas deficit situation last winter. At the same time, preparing for the 2023/2024 winter is a key challenge. It is therefore still important to save gas.
- · Gas flows to Germany are stable and balanced.
- To secure the gas supply for next winter, there must be a storage level of 75% by 1 September. In June this target level has already been reached.
- Gas consumption in the week beginning 7 August 2023 was 13.38% below the average consumption for 2018 to 2021 and up by 5.43% compared with the week before.
- Wholesale prices have increased slightly in the last few weeks. Businesses and private consumers must continue to adapt to fluctuating prices and a higher price level.