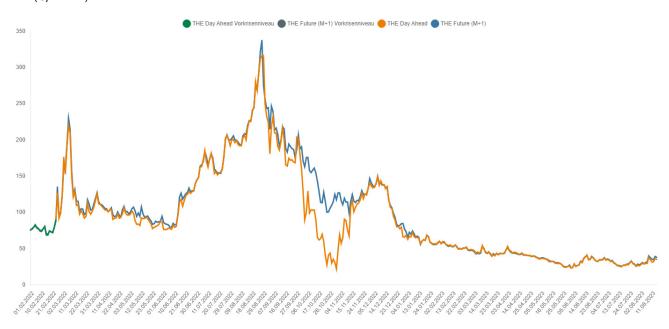

# **4.1 Wholesale gas prices** (€/MWh)

### As at: 1pm, 17 August 2023

- The alert level of the gas emergency plan has been in place since 23 June 2022. The Bundesnetzagentur is monitoring the situation carefully and is in close contact with the system operators.
- The gas supply in Germany is stable. The security of supply is safeguarded. It was possible to prevent a gas deficit situation last winter. At the same time, preparing for the 2023/2024 winter is a key challenge. It is therefore still important to save gas.
- · Gas flows to Germany are stable and balanced.
- To secure the gas supply for next winter, there must be a storage level of 75% by 1 September. In June this target level has already been reached.
- Gas consumption in the week beginning 7 August 2023 was 13.38% below the average consumption for 2018 to 2021 and up by 5.43% compared with the week before.
- Wholesale prices have increased slightly in the last few weeks. Businesses and private consumers must continue to adapt to fluctuating prices and a higher price level.