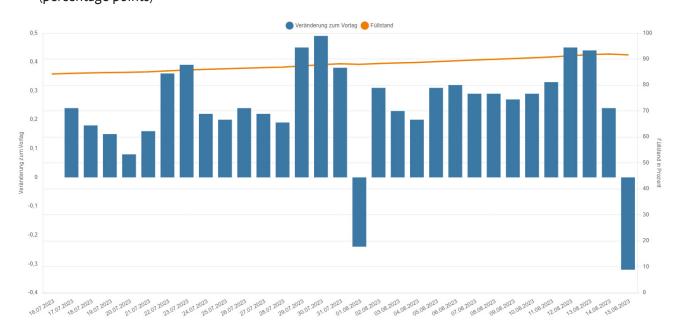

# 2.2 Gas storage levels in Germany: daily storage level and change in storage levels\* (percentage points)

<sup>\*</sup> The figures are provisional.