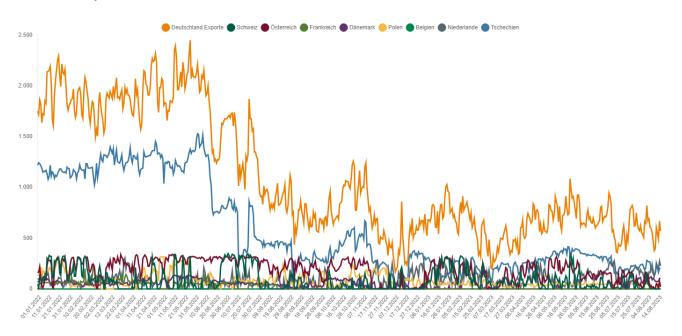

ed. It was possible to prevent a gas deficit situation last winter. At the same time, preparing for the 2023/2024 winter is a key challenge. It is therefore still important to save gas.
- · Gas flows to Germany are stable and balanced.
- To secure the gas supply for next winter, there must be a storage level of 75% by 1 September. In June this target level has already been reached.
- Gas consumption in the week beginning 7 August 2023 was 13.38% below the average consumption for 2018 to 2021 and up by 5.43% compared with the week before.
- Wholesale prices have increased slightly in the last few weeks. Businesses and private consumers must continue to adapt to fluctuating prices and a higher price level.

#### 1. Gas flows

### 1.1 Gas imports

(GWh/day)



### 1.2 Gas exports

(GWh/day)



## 1.3 Gas production in Germany

(GWh/day)



## 2. Storage levels in Germany

### 2.1 Development of storage levels in Germany



# 2.2 Gas storage levels in Germany: daily storage level and change in storage levels\* (percentage points)



<sup>\*</sup> The figures are provisional.

## 3. Consumption of natural gas

## 3.1 Gas consumption of industrial customers (weekly average)

(GWh/day)



## 3.2 Gas consumption of household and commercial customers (weekly average)



### 3.3 Gas consumption in Germany (weekly average)



### 4. Gas price

# **4.1 Wholesale gas prices** (€/MWh)



#### **Contact**

 $\label{thm:condition:condition:condition:condition:condition:condition:condition:condition:condition:condition:condition:condition:condition:condition:condition:condition:condition:co