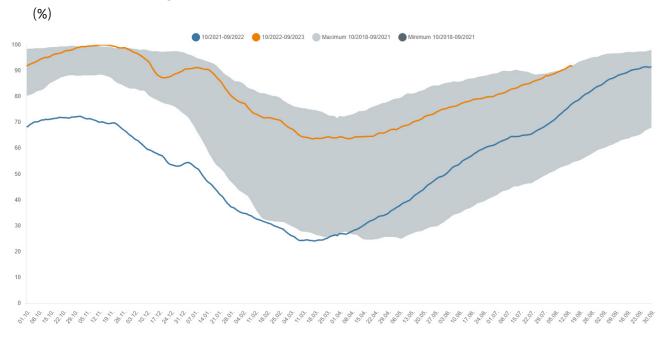

## 2. Storage levels in Germany

### 2.1 Development of storage levels in Germany

### As at: 1pm, 17 August 2023

- The alert level of the gas emergency plan has been in place since 23 June 2022. The Bundesnetzagentur is monitoring the situation carefully and is in close contact with the system operators.
- The gas supply in Germany is stable. The security of supply is safeguarded. It was possible to prevent a gas deficit situation last winter. At the same time, preparing for the 2023/2024 winter is a key challenge. It is therefore still important to save gas.
- · Gas flows to Germany are stable and balanced.
- To secure the gas supply for next winter, there must be a storage level of 75% by 1 September. In June this target level has already been reached.
- Gas consumption in the week beginning 7 August 2023 was 13.38% below the average consumption for 2018 to 2021 and up by 5.43% compared with the week before.
- Wholesale prices have increased slightly in the last few weeks. Businesses and private consumers must continue to adapt to fluctuating prices and a higher price level.