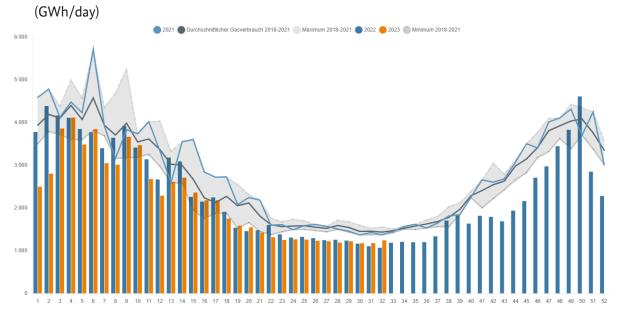

### 3.3 Gas consumption in Germany (weekly average)

### As at: 1pm, 17 August 2023

- The alert level of the gas emergency plan has been in place since 23 June 2022. The Bundesnetzagentur is monitoring the situation carefully and is in close contact with the system operators.
- The gas supply in Germany is stable. The security of supply is safeguarded. It was possible to prevent a gas deficit situation last winter. At the same time, preparing for the 2023/2024 winter is a key challenge. It is therefore still important to save gas.
- · Gas flows to Germany are stable and balanced.
- To secure the gas supply for next winter, there must be a storage level of 75% by 1 September. In June this target level has already been reached.
- Gas consumption in the week beginning 7 August 2023 was 13.38% below the average consumption for 2018 to 2021 and up by 5.43% compared with the week before.
- Wholesale prices have increased slightly in the last few weeks. Businesses and private consumers must continue to adapt to fluctuating prices and a higher price level.